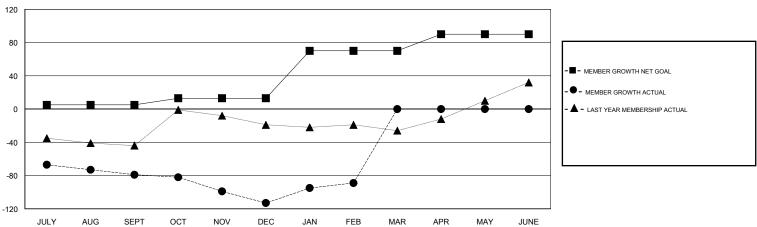

## GOALS AND ACTUAL MEMBERS CUMULATIVE

| DROPPED CLUBS: 0  DROPPED MEMBERS |     | 23 CLUBS OF 61 ADDED 1 OR MORE<br>NEW MEMBERS | GENDER DISTRIBUTION  MALE 500 (42.41%)  FEMALE 679 (57.59%)  Women Percentage Fiscal Year Goal: 55% |  |     |
|-----------------------------------|-----|-----------------------------------------------|-----------------------------------------------------------------------------------------------------|--|-----|
| DECEASED                          | 1   | CLICK HERE FOR CUMULATIVE                     | TOTAL FAMILY UNIT MEMBERS                                                                           |  | 158 |
| CLUB CANCELLED                    | 0   | MEMBERSHIP DATA                               |                                                                                                     |  | 00  |
| OTHER                             | 158 |                                               | FAMILY MEMBERS PAYING HALF DUES                                                                     |  | 80  |
| TOTAL                             | 159 |                                               |                                                                                                     |  |     |

# GMT: JOOST PAIJMANS LOCATION TURKEY

|                       | Club          | s         |               | Members               |                           |                         |                                              |  |
|-----------------------|---------------|-----------|---------------|-----------------------|---------------------------|-------------------------|----------------------------------------------|--|
| RESULTS FOR 2017-2018 |               |           |               | RESULTS FOR 2017-2018 |                           |                         |                                              |  |
| QUARTER               | NEW CLUB GOAL | NEW CLUBS | DROPPED CLUBS | QUARTER               | MEMBER GROWTH NET<br>GOAL | MEMBER GROWTH<br>ACTUAL | DROPPED MEMBERS ACTUAL (including transfers) |  |
| JULY/AUG/SEPT         | 0             | 0         | 0             | JULY/AUG/SEPT         | 5                         | 15                      | 91                                           |  |
| OCT/NOV/DEC           | 0             | 0         | 0             | OCT/NOV/DEC           | 8                         | 19                      | 49                                           |  |
| JAN/FEB/MAR           | 2             | 1         | 0             | JAN/FEB/MAR           | 57                        | 45                      | 20                                           |  |
| APR/MAY/JUNE          | 0             | 0         | 0             | APR/MAY/JUNE          | 20                        | 0                       | 0                                            |  |