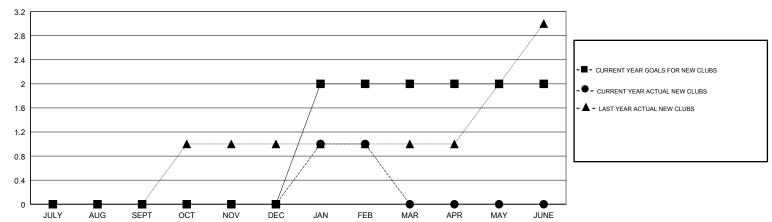

#### GOALS AND ACTUAL NEW CLUBS CUMULATIVE

# GMT: JOOST PAIJMANS LOCATION TURKEY

|                       | Club          | s         |               | Members               |                           |                         |                                              |  |
|-----------------------|---------------|-----------|---------------|-----------------------|---------------------------|-------------------------|----------------------------------------------|--|
| RESULTS FOR 2017-2018 |               |           |               | RESULTS FOR 2017-2018 |                           |                         |                                              |  |
| QUARTER               | NEW CLUB GOAL | NEW CLUBS | DROPPED CLUBS | QUARTER               | MEMBER GROWTH NET<br>GOAL | MEMBER GROWTH<br>ACTUAL | DROPPED MEMBERS ACTUAL (including transfers) |  |
| JULY/AUG/SEPT         | 0             | 0         | 0             | JULY/AUG/SEPT         | 5                         | 15                      | 91                                           |  |
| OCT/NOV/DEC           | 0             | 0         | 0             | OCT/NOV/DEC           | 8                         | 19                      | 49                                           |  |
| JAN/FEB/MAR           | 2             | 1         | 0             | JAN/FEB/MAR           | 57                        | 45                      | 20                                           |  |
| APR/MAY/JUNE          | 0             | 0         | 0             | APR/MAY/JUNE          | 20                        | 0                       | 0                                            |  |